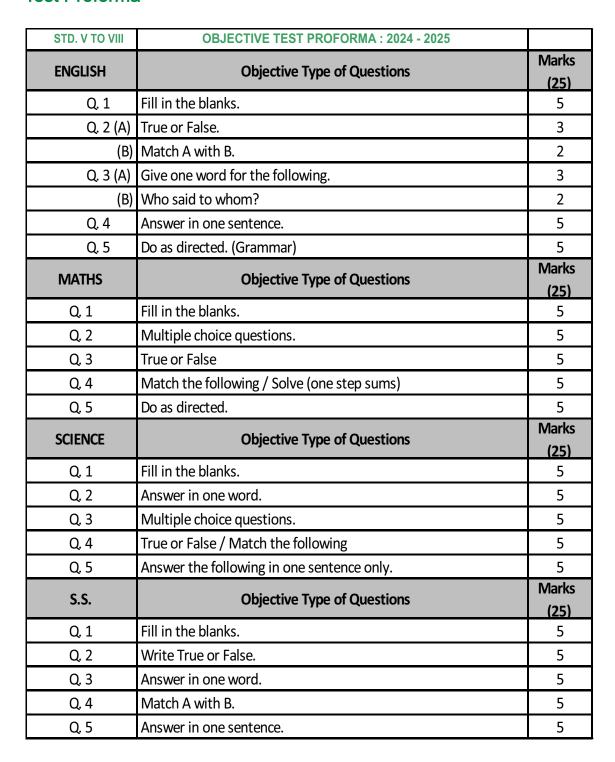

| STD. V TO VIII | OBJECTIVE TEST PROFORMA : 2024 - 2025     |       |
|----------------|-------------------------------------------|-------|
| 31D. V 10 VIII | OBJECTIVE TEST PROFORMA: 2024 - 2025      |       |
| Gujarati       | Objective Type of Questions               | Marks |
| •              |                                           | (25)  |
| પ્ર. ૧         | નીયેની ખાલી જગ્યા પૂરો.                   | 4     |
| પ્ર. ૨         | ખરાં - ખોટાની નિશાની કરો.                 | 4     |
| <b>у</b> . 3   | જોડકાં જોડો. / નીયેના વાક્યો કોણ બોલે છે? | 4     |
| પ્ર. ૪         | બહુવિકલ્પ પ્રશ્નો / ખાલી જગ્યા            | 4     |
| પ્ર. ૫ (અ)     | એક વાક્યમાં પ્રશ્નોના જવાબ લખો.           | 4     |
| (બ)            | વ્યાકરણ / ભાષા સજ્જતા                     | 5     |
|